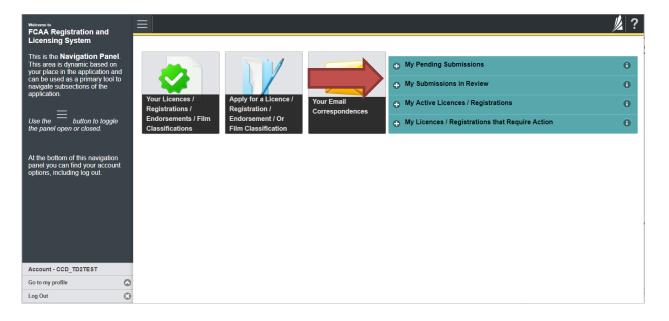

### **Dashboard Buttons**

- 1. "Your Licences" button allows you to view all active licences currently associated with your user account. By clicking any item in this list, you will be taken to the licence page where you can view/print your licence and review other important details.
- 2. "Apply for a Licence" button allows you to start the application process for a new licence.
- 3. "Your Email Correspondences" button allows you to view correspondence documents.

#### **Navigation Panel**

- 4. "Go to my Profile" allows you to view your RLS account information.
- 5. "Log Out" allows you to log out of RLS.
- 6. To hide or show the navigation panel on the left hand side of the screen, click the  $\blacksquare$ .

#### Portals

- 7. "My Pending Submissions" includes all submission that you are currently working on and have not submitted. This portal also includes submissions that have been returned to you by our office for more information.
- 8. "My Submissions in Review" portal list includes all submissions that you have successfully submitted to FCAA for review.
- 9. "My Active LIcences/Registrations" includes all active licences currently associated with your user account. By clicking any item in this list, you will be taken to the licence page where you can view/print your licence and review other important details.
- 10. "My Licences/Registrations that Require Action" portal will show you if you have any submissions due for your licence that you have not started or not completed.