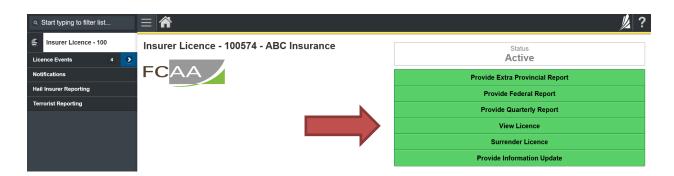

### **Dashboard Buttons**

- 1. "Your Licences" button allows you to view all active licences currently associated with your user account. By clicking any item in this list, you will be taken to the licence page where you can view/print your licence and review other important details.
- 2. "Apply for a Licence" button allows you to start the application process for a new licence.
- 3. "Your Email Correspondences" button allows you to view correspondence documents.

#### Portals

- 7. "My Pending Submissions" includes all submission that you are currently working on and have not submitted. This portal also includes submissions that have been returned to you by our office for more information.
- 8. "My Submissions in Review" portal list includes all submissions that you have successfully submitted to FCAA for review.
- 9. "My Active LIcences/Registrations" includes all active licences currently associated with your user account. By clicking any item in this list, you will be taken to the licence page where you can view/print your licence and review other important details.
- 10. "My Licences/Registrations that Require Action" portal will show you if you have any submissions due for your licence that you have not started or not completed.