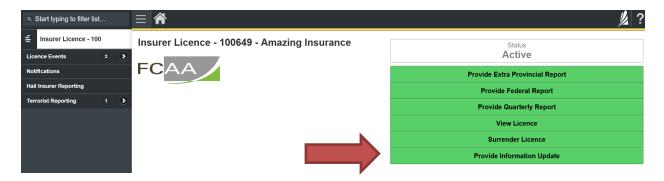

### **Dashboard Buttons**

- 1. "Your Licences" button allows you to view all active licences currently associated with your user account. By clicking any item in this list, you will be taken to the licence page where you can view/print your licence and review other important details.
- 2. "Apply for a Licence" button allows you to start the application process for a new licence.
- 3. "Your Email Correspondences" button allows you to view correspondence documents.

#### Portals

- 7. "My Pending Submissions" includes all submission that you are currently working on and have not submitted. This portal also includes submissions that have been returned to you by our office for more information.
- 8. "My Submissions in Review" portal list includes all submissions that you have successfully submitted to FCAA for review.
- 9. "My Active LIcences/Registrations" includes all active licences currently associated with your user account. By clicking any item in this list, you will be taken to the licence page where you can view/print your licence and review other important details.
- 10. "My Licences/Registrations that Require Action" portal will show you if you have any submissions due for your licence that you have not started or not completed.