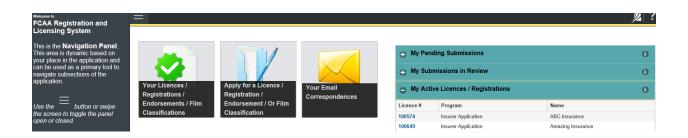

### **Dashboard Buttons**

- 1. "Your Licences" button allows you to view all active licences currently associated with your user account. By clicking any item in this list, you will be taken to the licence page where you can view/print your licence and review other important details.
- 2. "Apply for a Licence" button allows you to start the application process for a new licence.
- 3. "Your Email Correspondences" button allows you to view correspondence documents.

#### Portals

- 7. "My Pending Submissions" includes all submission that you are currently working on and have not submitted. This portal also includes submissions that have been returned to you by our office for more information.
- 8. "My Submissions in Review" portal list includes all submissions that you have successfully submitted to FCAA for review.
- 9. "My Active LIcences/Registrations" includes all active licences currently associated with your user account. By clicking any item in this list, you will be taken to the licence page where you can view/print your licence and review other important details.
- 10. "My Licences/Registrations that Require Action" portal will show you if you have any submissions due for your licence that you have not started or not completed.