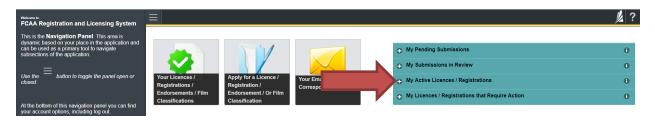

### **Dashboard Buttons**

- 1. "Your Licences" button allows you to view all active licences currently associated with your user account. By clicking any item in this list, you will be taken to the licence page where you can view/print your licence and review other important details.
- 2. "Apply for a Licence" button allows you to start the application process for a new licence.
- 3. "Your Email Correspondences" button allows you to view correspondence documents.

#### Portals

- 7. "My Pending Submissions" includes all submission that you are currently working on and have not submitted. This portal also includes submissions that have been returned to you by our office for more information.
- 8. "My Submissions in Review" portal list includes all submissions that you have successfully submitted to FCAA for review.
- 9. "My Active LIcences/Registrations" includes all active licences currently associated with your user account. By clicking any item in this list, you will be taken to the licence page where you can view/print your licence and review other important details.
- 10. "My Licences/Registrations that Require Action" portal will show you if you have any submissions due for your licence that you have not started or not completed.