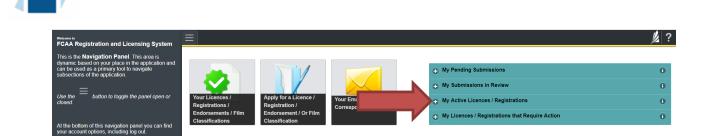

### **Dashboard Buttons**

- 1. "Your Licences" button allows you to view all active licences currently associated with your user account. By clicking any item in this list, you will be taken to the licence page where you can view/print your licence and review other important details.
- 2. "Apply for a Licence" button allows you to start the application process for a new licence.
- 3. "Your Email Correspondences" button allows you to view correspondence documents.

#### **Navigation Panel**

- 4. "Go to my Profile" allows you to view your RLS account information.
- 5. "Log Out" allows you to log out of RLS.
- 6. To hide or show the navigation panel on the left hand side of the screen, click the  $\blacksquare$ .

#### Portals

- 7. "My Pending Submissions" includes all submission that you are currently working on and have not submitted. This portal also includes submissions that have been returned to you by our office for more information.
- 8. "My Submissions in Review" portal list includes all submissions that you have successfully submitted to FCAA for review.
- 9. "My Active LIcences/Registrations" includes all active licences currently associated with your user account. By clicking any item in this list, you will be taken to the licence page where you can view/print your licence and review other important details.
- 10. "My Licences/Registrations that Require Action" portal will show you if you have any submissions due for your licence that you have not started or not completed.