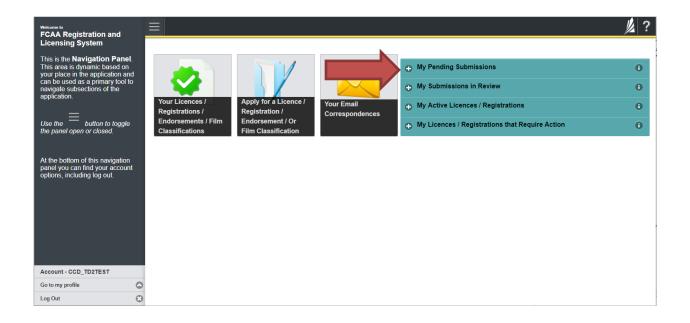

### **Dashboard Buttons**

- 1. "Your Licences" button allows you to view all active licences currently associated with your user account. By clicking any item in this list, you will be taken to the licence page where you can view/print your licence and review other important details.
- 2. "Apply for a Licence" button allows you to start the application process for a new licence.
- 3. "Your Email Correspondences" button allows you to view correspondence documents.

#### Portals

- 7. "My Pending Submissions" includes all submission that you are currently working on and have not submitted. This portal also includes submissions that have been returned to you by our office for more information.
- 8. "My Submissions in Review" portal list includes all submissions that you have successfully submitted to FCAA for review.
- 9. "My Active LIcences/Registrations" includes all active licences currently associated with your user account. By clicking any item in this list, you will be taken to the licence page where you can view/print your licence and review other important details.
- 10. "My Licences/Registrations that Require Action" portal will show you if you have any submissions due for your licence that you have not started or not completed.