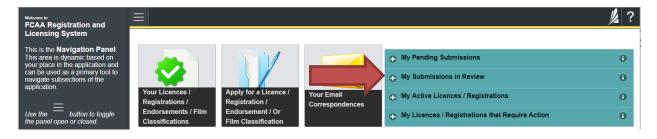

### **Dashboard Buttons**

- 1. "Your Licences" button allows you to view all active licences currently associated with your user account. By clicking any item in this list, you will be taken to the licence page where you can view/print your licence and review other important details.
- 2. "Apply for a Licence" button allows you to start the application process for a new licence.
- 3. "Your Email Correspondences" button allows you to view correspondence documents.

#### **Navigation Panel**

- 4. "Go to my Profile" allows you to view your RLS account information.
- 5. "Log Out" allows you to log out of RLS.
- 6. To hide or show the navigation panel on the left hand side of the screen, click the  $\blacksquare$ .

#### Portals

- 7. "My Pending Submissions" includes all submission that you are currently working on and have not submitted. This portal also includes submissions that have been returned to you by our office for more information.
- 8. "My Submissions in Review" portal list includes all submissions that you have successfully submitted to FCAA for review.
- 9. "My Active LIcences/Registrations" includes all active licences currently associated with your user account. By clicking any item in this list, you will be taken to the licence page where you can view/print your licence and review other important details.
- 10. "My Licences/Registrations that Require Action" portal will show you if you have any submissions due for your licence that you have not started or not completed.