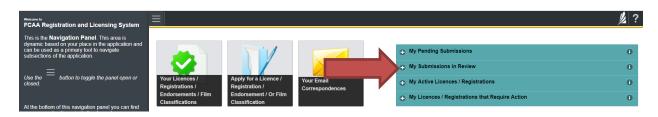

#### **Navigation Panel**

- 4. "Go to my Profile" allows you to view your RLS account information.
- 5. "Log Out" allows you to log out of RLS.
- 6. To hide or show the navigation panel on the left hand side of the screen, click the  $\blacksquare$ .

#### Portals

- 7. "My Pending Submissions" includes all submission that you are currently working on and have not submitted. This portal also includes submissions that have been returned to you by our office for more information.
- 8. "My Submissions in Review" portal list includes all submissions that you have successfully submitted to FCAA for review.
- 9. "My Active LIcences/Registrations" includes all active licences currently associated with your user account. By clicking any item in this list, you will be taken to the licence page where you can view/print your licence and review other important details.
- 10. "My Licences/Registrations that Require Action" portal will show you if you have any submissions due for your licence that you have not started or not completed.