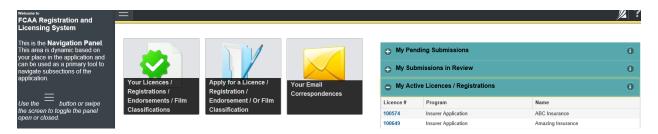

### **Dashboard Buttons**

- 1. "Your Licences" button allows you to view all active licences currently associated with your user account. By clicking any item in this list, you will be taken to the licence page where you can view/print your licence and review other important details.
- 2. "Apply for a Licence" button allows you to start the application process for a new licence.
- 3. "Your Email Correspondences" button allows you to view correspondence documents.

#### **Navigation Panel**

- 4. "Go to my Profile" allows you to view your RLS account information.
- 5. "Log Out" allows you to log out of RLS.
- 6. To hide or show the navigation panel on the left hand side of the screen, click the  $\blacksquare$ .

#### Portals

- 7. "My Pending Submissions" includes all submission that you are currently working on and have not submitted. This portal also includes submissions that have been returned to you by our office for more information.
- 8. "My Submissions in Review" portal list includes all submissions that you have successfully submitted to FCAA for review.
- 9. "My Active LIcences/Registrations" includes all active licences currently associated with your user account. By clicking any item in this list, you will be taken to the licence page where you can view/print your licence and review other important details.
- 10. "My Licences/Registrations that Require Action" portal will show you if you have any submissions due for your licence that you have not started or not completed.