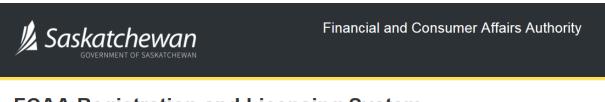

### **Dashboard Buttons**

- 1. "Your Licences" button allows you to view all active licences currently associated with your user account. By clicking any item in this list, you will be taken to the licence page where you can view/print your licence and review other important details.
- 2. "Apply for a Licence" button allows you to start the application process for a new licence.
- 3. "Your Email Correspondences" button allows you to view correspondence documents.

#### **Navigation Panel**

- 4. "Go to my Profile" allows you to view your RLS account information.
- 5. "Log Out" allows you to log out of RLS.
- 6. To hide or show the navigation panel on the left hand side of the screen, click the  $\blacksquare$ .

#### Portals

- 7. "My Pending Submissions" includes all submission that you are currently working on and have not submitted. This portal also includes submissions that have been returned to you by our office for more information.
- 8. "My Submissions in Review" portal list includes all submissions that you have successfully submitted to FCAA for review.
- 9. "My Active LIcences/Registrations" includes all active licences currently associated with your user account. By clicking any item in this list, you will be taken to the licence page where you can view/print your licence and review other important details.
- 10. "My Licences/Registrations that Require Action" portal will show you if you have any submissions due for your licence that you have not started or not completed.