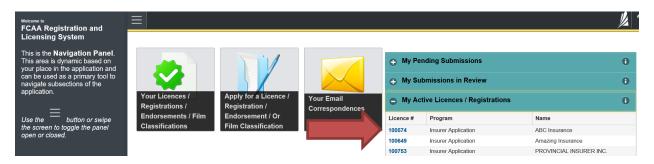

### **Dashboard Buttons**

- 1. "Your Licences" button allows you to view all active licences currently associated with your user account. By clicking any item in this list, you will be taken to the licence page where you can view/print your licence and review other important details.
- 2. "Apply for a Licence" button allows you to start the application process for a new licence.
- 3. "Your Email Correspondences" button allows you to view correspondence documents.

#### Portals

- 7. "My Pending Submissions" includes all submission that you are currently working on and have not submitted. This portal also includes submissions that have been returned to you by our office for more information.
- 8. "My Submissions in Review" portal list includes all submissions that you have successfully submitted to FCAA for review.
- 9. "My Active LIcences/Registrations" includes all active licences currently associated with your user account. By clicking any item in this list, you will be taken to the licence page where you can view/print your licence and review other important details.
- 10. "My Licences/Registrations that Require Action" portal will show you if you have any submissions due for your licence that you have not started or not completed.