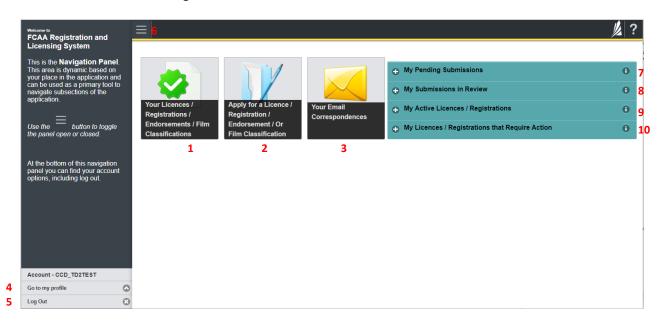

### **Dashboard Buttons**

- 1. "Your Licences" button allows you to view all active licences currently associated with your user account. By clicking any item in this list, you will be taken to the licence page where you can view/print your licence and review other important details.
- 2. "Apply for a Licence" button allows you to start the application process for a new licence.
- 3. "Your Email Correspondences" button allows you to view correspondence documents.

#### **Navigation Panel**

- 4. "Go to my Profile" allows you to view your RLS account information.
- 5. "Log Out" allows you to log out of RLS.
- 6. To hide or show the navigation panel on the left hand side of the screen, click the  $\blacksquare$ .

#### Portals

- 7. "My Pending Submissions" includes all submission that you are currently working on and have not submitted. This portal also includes submissions that have been returned to you by our office for more information.
- 8. "My Submissions in Review" portal list includes all submissions that you have successfully submitted to FCAA for review.
- 9. "My Active LIcences/Registrations" includes all active licences currently associated with your user account. By clicking any item in this list, you will be taken to the licence page where you can view/print your licence and review other important details.
- 10. "My Licences/Registrations that Require Action" portal will show you if you have any submissions due for your licence that you have not started or not completed.