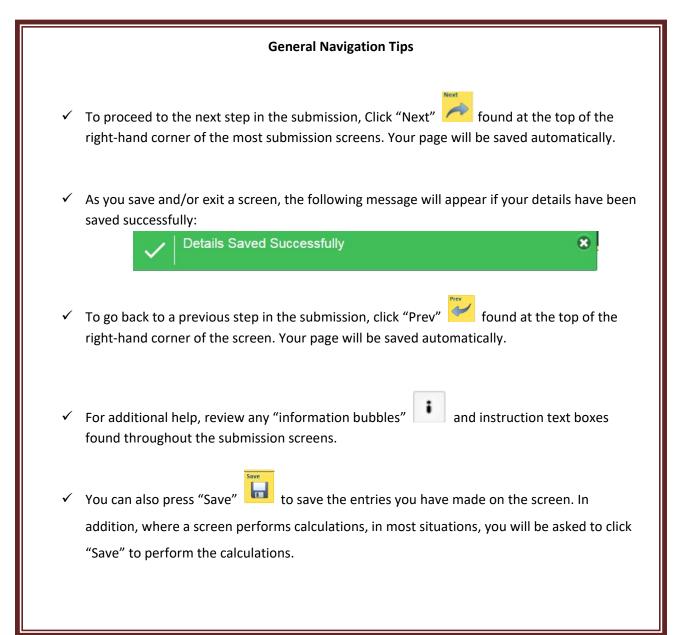

✓ For additional help, review any "information bubbles" - ind instruction text boxes found throughout the submission screens.

| Insurer Licence                                 | ≡ 🎢                                         |                                                                    | 1/2 ?         |
|-------------------------------------------------|---------------------------------------------|--------------------------------------------------------------------|---------------|
| Step 1                                          | Incorporation                               |                                                                    | 5000 <b>^</b> |
| Step 2<br>Licence Type, Limitations, and Status | Type*                                       | Stock Fraternal Mutual Reciprocal Co-operative Underwriters Agency | i Next        |
| Licence Type, Limitations, and status           | Licence Limitations                         |                                                                    | ~             |
|                                                 | Reinsurance only?                           | Yes No                                                             |               |
|                                                 | Discontinuing?                              | Yes No                                                             |               |
|                                                 | Incorporating/primary regulator is/will be* | 0                                                                  | i             |
|                                                 | Applicant currently licensed in/by*         | SASKATCHEWAN                                                       |               |
|                                                 |                                             | ALBERTA                                                            |               |
|                                                 |                                             | BRITISH COLUMBIA                                                   |               |
|                                                 |                                             | MANITOBA                                                           |               |
|                                                 |                                             | NEW BRUNSWICK                                                      |               |
|                                                 |                                             | NEWFOUNDLAND                                                       |               |
|                                                 |                                             | NORTH WEST TERRITORIES                                             |               |
|                                                 |                                             | NOVA SCOTIA                                                        |               |
|                                                 |                                             | NUNAVUT                                                            |               |
|                                                 |                                             | ONTARIO                                                            |               |
|                                                 |                                             | OSFI                                                               |               |
|                                                 |                                             | OTHER                                                              |               |
|                                                 |                                             | PRINCE EDWARD ISLAND                                               |               |
|                                                 |                                             | QUEBEC                                                             |               |
| Account - SPTEST1                               |                                             | YUKON                                                              |               |
| Go to my profile                                |                                             |                                                                    |               |
| Log Out                                         | 1                                           |                                                                    | ~             |