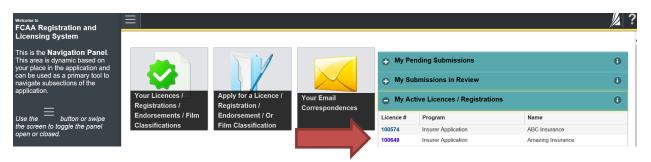

### **Dashboard Buttons**

- 1. "Your Licences" button allows you to view all active licences currently associated with your user account. By clicking any item in this list, you will be taken to the licence page where you can view/print your licence and review other important details.
- 2. "Apply for a Licence" button allows you to start the application process for a new licence.
- 3. "Your Email Correspondences" button allows you to view correspondence documents.

#### Portals

- 7. "My Pending Submissions" includes all submission that you are currently working on and have not submitted. This portal also includes submissions that have been returned to you by our office for more information.
- 8. "My Submissions in Review" portal list includes all submissions that you have successfully submitted to FCAA for review.
- 9. "My Active LIcences/Registrations" includes all active licences currently associated with your user account. By clicking any item in this list, you will be taken to the licence page where you can view/print your licence and review other important details.
- 10. "My Licences/Registrations that Require Action" portal will show you if you have any submissions due for your licence that you have not started or not completed.