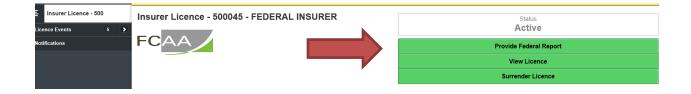

### **Dashboard Buttons**

- 1. "Your Licences" button allows you to view all active licences currently associated with your user account. By clicking any item in this list, you will be taken to the licence page where you can view/print your licence and review other important details.
- 2. "Apply for a Licence" button allows you to start the application process for a new licence.
- 3. "Your Email Correspondences" button allows you to view correspondence documents.