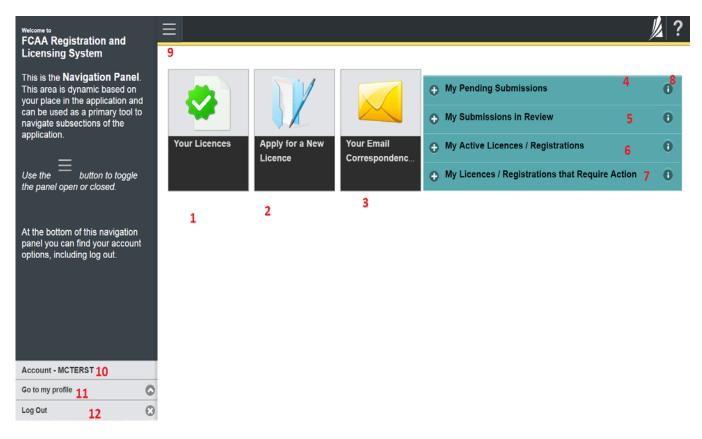

### Initial screen after login

- 1. Your Licences —a listing of your pending and active licences
- 2. Apply for a New Licence begin an application for a new licence
- 3. Your Email Correspondences access copies of all communications/emails sent to you
- 4. Portal: My Pending Submission applications/filing started, but not submitted. Only 1 active filing/application per licence in process at a time
- 5. Portal: My Submissions in Review applications/filings submitted, but not approved. You will also find submissions which require further information by our office here
- 6. My Active Licences/ Registrations same as #1 "Your Licences"
- 7. My Licences/Registrations that Require Action licences which have a filing due
- 8. Information bubble click here to learn more about this item
- 9. Navigation menu this button closes and opens the left-hand navigation menu
- 10. Account name note: you cannot change your username once it is set
- 11. Go to my profile click here to review/change account information
- 12. Log Out of the application