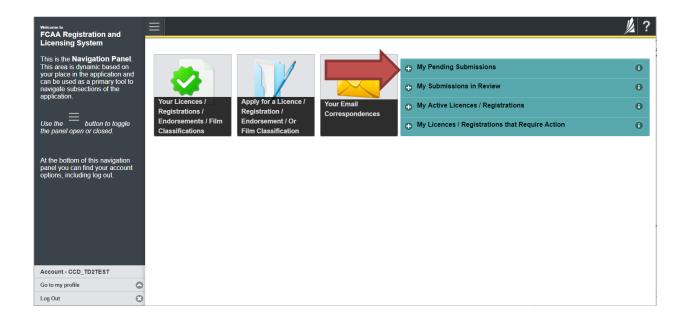

#### Portals

- 7. "My Pending Submissions" includes all submission that you are currently working on and have not submitted. This portal also includes submissions that have been returned to you by our office for more information.
- 8. "My Submissions in Review" portal list includes all submissions that you have successfully submitted to FCAA for review.
- 9. "My Active LIcences/Registrations" includes all active licences currently associated with your user account. By clicking any item in this list, you will be taken to the licence page where you can view/print your licence and review other important details.
- 10. "My Licences/Registrations that Require Action" portal will show you if you have any submissions due for your licence that you have not started or not completed.