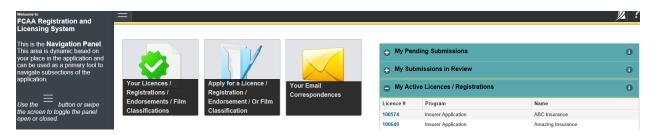

### **Dashboard Buttons**

- 1. "Your Licences" button allows you to view all active licences currently associated with your user account. By clicking any item in this list, you will be taken to the licence page where you can view/print your licence and review other important details.
- 2. "Apply for a Licence" button allows you to start the application process for a new licence.
- 3. "Your Email Correspondences" button allows you to view correspondence documents.

#### **Navigation Panel**

- 4. "Go to my Profile" allows you to view your RLS account information.
- 5. "Log Out" allows you to log out of RLS.
- 6. To hide or show the navigation panel on the left hand side of the screen, click the 📃.

#### Portals

- 7. "My Pending Submissions" includes all submission that you are currently working on and have not submitted. This portal also includes submissions that have been returned to you by our office for more information.
- 8. "My Submissions in Review" portal list includes all submissions that you have successfully submitted to FCAA for review.
- 9. "My Active LIcences/Registrations" includes all active licences currently associated with your user account. By clicking any item in this list, you will be taken to the licence page where you can view/print your licence and review other important details.
- 10. "My Licences/Registrations that Require Action" portal will show you if you have any submissions due for your licence that you have not started or not completed.