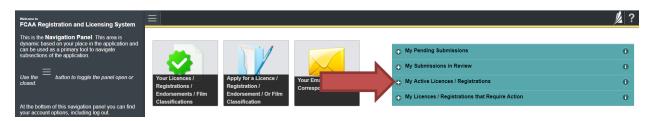

#### Portals

- 7. "My Pending Submissions" includes all submission that you are currently working on and have not submitted. This portal also includes submissions that have been returned to you by our office for more information.
- 8. "My Submissions in Review" portal list includes all submissions that you have successfully submitted to FCAA for review.
- 9. "My Active LIcences/Registrations" includes all active licences currently associated with your user account. By clicking any item in this list, you will be taken to the licence page where you can view/print your licence and review other important details.
- 10. "My Licences/Registrations that Require Action" portal will show you if you have any submissions due for your licence that you have not started or not completed.