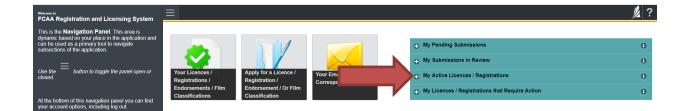

#### Portals

- 7. "My Pending Submissions" includes all submission that you are currently working on and have not submitted. This portal also includes submissions that have been returned to you by our office for more information.
- 8. "My Submissions in Review" portal list includes all submissions that you have successfully submitted to FCAA for review.
- 9. "My Active LIcences/Registrations" includes all active licences currently associated with your user account. By clicking any item in this list, you will be taken to the licence page where you can view/print your licence and review other important details.
- 10. "My Licences/Registrations that Require Action" portal will show you if you have any submissions due for your licence that you have not started or not completed.