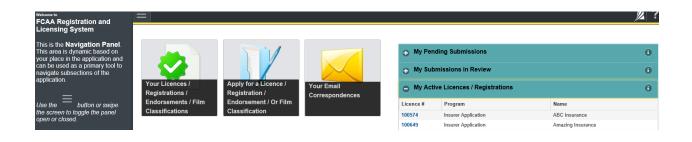

### **Dashboard Buttons**

- 1. "Your Licences" button allows you to view all active licences currently associated with your user account. By clicking any item in this list, you will be taken to the licence page where you can view/print your licence and review other important details.
- 2. "Apply for a Licence" button allows you to start the application process for a new licence.
- 3. "Your Email Correspondences" button allows you to view correspondence documents.

#### Portals

- 7. "My Pending Submissions" includes all submission that you are currently working on and have not submitted. This portal also includes submissions that have been returned to you by our office for more information.
- 8. "My Submissions in Review" portal list includes all submissions that you have successfully submitted to FCAA for review.
- 9. "My Active LIcences/Registrations" includes all active licences currently associated with your user account. By clicking any item in this list, you will be taken to the licence page where you can view/print your licence and review other important details.
- 10. "My Licences/Registrations that Require Action" portal will show you if you have any submissions due for your licence that you have not started or not completed.