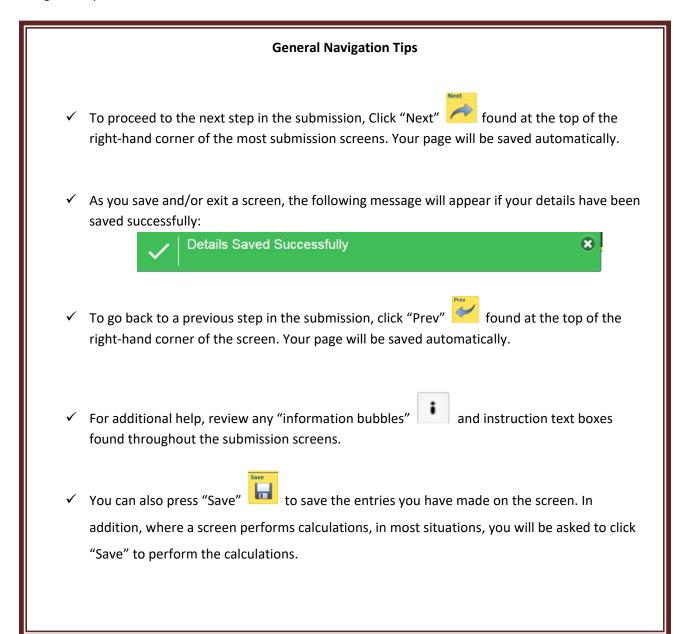

For additional help, review any "information bubbles" - i- and instruction text boxes found throughout the submission screens.

| Insurer Licence                                 | ≡ 🕅                                         |                                                                    | 1/2 ?         |
|-------------------------------------------------|---------------------------------------------|--------------------------------------------------------------------|---------------|
| Step 1                                          | Incorporation                               |                                                                    | 5000 <b>^</b> |
| Step 2<br>Licence Type, Limitations, and Status | Type*                                       | Stock Fraternal Mutual Reciprocal Co-operative Underwriters Agency | i Next        |
| Licence Type, Limitations, and status           | Licence Limitations                         |                                                                    | ~             |
|                                                 | Reinsurance only?                           | Yes No                                                             |               |
|                                                 | Discontinuing?                              | Yes No                                                             |               |
|                                                 | Incorporating/primary regulator is/will be* | 0                                                                  | i             |
|                                                 | Applicant currently licensed in/by*         | SASKATCHEWAN                                                       |               |
|                                                 |                                             | ALBERTA                                                            |               |
|                                                 |                                             | BRITISH COLUMBIA                                                   |               |
|                                                 |                                             | MANITOBA                                                           |               |
|                                                 |                                             | NEW BRUNSWICK                                                      |               |
|                                                 |                                             | NEWFOUNDLAND                                                       |               |
|                                                 |                                             | NORTH WEST TERRITORIES                                             |               |
|                                                 |                                             | NOVA SCOTIA                                                        |               |
|                                                 |                                             | NUNAVUT                                                            |               |
|                                                 |                                             | ONTARIO                                                            |               |
|                                                 |                                             | OSFI                                                               |               |
|                                                 |                                             | OTHER                                                              |               |
|                                                 |                                             | PRINCE EDWARD ISLAND                                               |               |
|                                                 |                                             | QUEBEC                                                             |               |
| Account - SPTEST1                               |                                             | YUKON                                                              |               |
| Go to my profile                                |                                             |                                                                    |               |
| Log Out                                         | 1                                           |                                                                    | ~             |