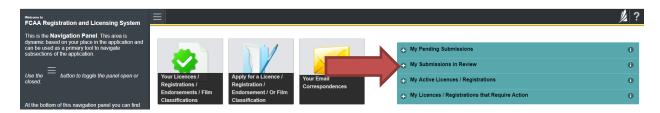

#### Portals

- 7. "My Pending Submissions" includes all submission that you are currently working on and have not submitted. This portal also includes submissions that have been returned to you by our office for more information.
- 8. "My Submissions in Review" portal list includes all submissions that you have successfully submitted to FCAA for review.
- 9. "My Active LIcences/Registrations" includes all active licences currently associated with your user account. By clicking any item in this list, you will be taken to the licence page where you can view/print your licence and review other important details.
- 10. "My Licences/Registrations that Require Action" portal will show you if you have any submissions due for your licence that you have not started or not completed.