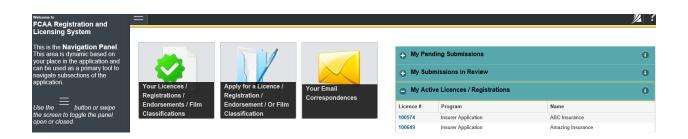

2. Click on the "Apply for a New Licence" button.

| Welcome to<br>FCAA Registration and                                                                         |                                        |                                         |                               |                                                 | 》? |
|-------------------------------------------------------------------------------------------------------------|----------------------------------------|-----------------------------------------|-------------------------------|-------------------------------------------------|----|
| Licensing System                                                                                            |                                        |                                         |                               |                                                 |    |
| This is the <b>Navigation Panel</b> .<br>This area is dynamic based on<br>your place in the application and |                                        |                                         |                               | My Pending Submissions                          | 0  |
| can be used as a primary tool to<br>navigate subsections of the<br>application.                             |                                        |                                         |                               | My Submissions in Review                        | 0  |
| =                                                                                                           | Your Licences /<br>Registrations /     | Apply for a Licence /<br>Registration / | Your Email<br>Correspondences | My Active Licences / Registrations              | 0  |
| Use the button to toggle the panel open or closed.                                                          | Endorsements / Film<br>Classifications | Endorsement / Or<br>Film Classification |                               | My Licences / Registrations that Require Action | θ  |
| At the bottom of this navigation<br>panel you can find your account<br>options, including log out.          |                                        |                                         |                               |                                                 |    |
| Account - CCD_TD2TEST                                                                                       |                                        |                                         |                               |                                                 |    |
| Go to my profile                                                                                            |                                        |                                         |                               |                                                 |    |
| Log Out                                                                                                     |                                        |                                         |                               |                                                 |    |