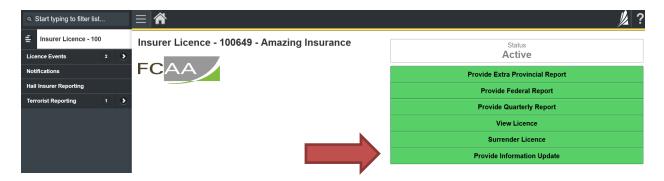

### **Dashboard Buttons**

- 1. "Your Licences" button allows you to view all active licences currently associated with your user account. By clicking any item in this list, you will be taken to the licence page where you can view/print your licence and review other important details.
- 2. "Apply for a Licence" button allows you to start the application process for a new licence.
- 3. "Your Email Correspondences" button allows you to view correspondence documents.