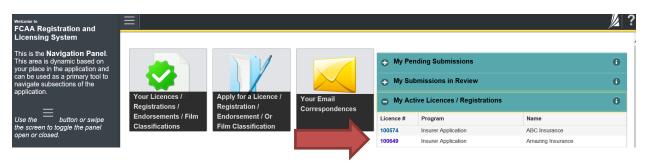

### **Dashboard Buttons**

- 1. "Your Licences" button allows you to view all active licences currently associated with your user account. By clicking any item in this list, you will be taken to the licence page where you can view/print your licence and review other important details.
- 2. "Apply for a Licence" button allows you to start the application process for a new licence.
- 3. "Your Email Correspondences" button allows you to view correspondence documents.

#### **Navigation Panel**

- 4. "Go to my Profile" allows you to view your RLS account information.
- 5. "Log Out" allows you to log out of RLS.
- 6. To hide or show the navigation panel on the left hand side of the screen, click the 📃.

#### Portals

- 7. "My Pending Submissions" includes all submission that you are currently working on and have not submitted. This portal also includes submissions that have been returned to you by our office for more information.
- 8. "My Submissions in Review" portal list includes all submissions that you have successfully submitted to FCAA for review.
- 9. "My Active LIcences/Registrations" includes all active licences currently associated with your user account. By clicking any item in this list, you will be taken to the licence page where you can view/print your licence and review other important details.
- 10. "My Licences/Registrations that Require Action" portal will show you if you have any submissions due for your licence that you have not started or not completed.