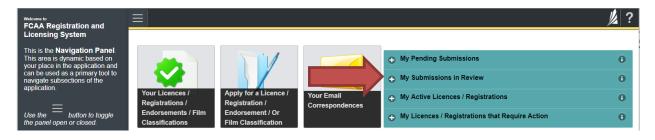

# Navigating the Home Screen

In addition to the guidance that you will find the RLS Basics Guide, this page provides a summary of your RLS home screen basic navigation.

### **Dashboard Buttons**

- 1. "Your Licences" button allows you to view all active licences currently associated with your user account. By clicking any item in this list, you will be taken to the licence page where you can view/print your licence and review other important details.
- 2. "Apply for a Licence" button allows you to start the application process for a new licence.
- 3. "Your Email Correspondences" button allows you to view correspondence documents.

#### **Navigation Panel**

- 4. "Go to my Profile" allows you to view your RLS account information.
- 5. "Log Out" allows you to log out of RLS.
- 6. To hide or show the navigation panel on the left hand side of the screen, click the 📃.

#### Portals

- 7. "My Pending Submissions" includes all submission that you are currently working on and have not submitted. This portal also includes submissions that have been returned to you by our office for more information.
- 8. "My Submissions in Review" portal list includes all submissions that you have successfully submitted to FCAA for review.
- 9. "My Active LIcences/Registrations" includes all active licences currently associated with your user account. By clicking any item in this list, you will be taken to the licence page where you can view/print your licence and review other important details.
- 10. "My Licences/Registrations that Require Action" portal will show you if you have any submissions due for your licence that you have not started or not completed.