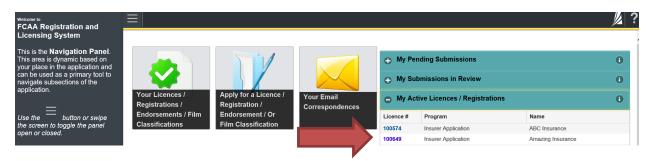

### **Dashboard Buttons**

- 1. "Your Licences" button allows you to view all active licences currently associated with your user account. By clicking any item in this list, you will be taken to the licence page where you can view/print your licence and review other important details.
- 2. "Apply for a Licence" button allows you to start the application process for a new licence.
- 3. "Your Email Correspondences" button allows you to view correspondence documents.

#### Portals

- 7. "My Pending Submissions" includes all submission that you are currently working on and have not submitted. This portal also includes submissions that have been returned to you by our office for more information.
- 8. "My Submissions in Review" portal list includes all submissions that you have successfully submitted to FCAA for review.
- 9. "My Active LIcences/Registrations" includes all active licences currently associated with your user account. By clicking any item in this list, you will be taken to the licence page where you can view/print your licence and review other important details.
- 10. "My Licences/Registrations that Require Action" portal will show you if you have any submissions due for your licence that you have not started or not completed.