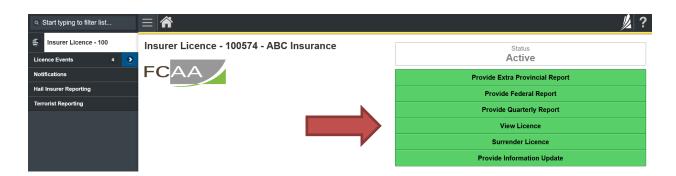

### **Dashboard Buttons**

- 1. "Your Licences" button allows you to view all active licences currently associated with your user account. By clicking any item in this list, you will be taken to the licence page where you can view/print your licence and review other important details.
- 2. "Apply for a Licence" button allows you to start the application process for a new licence.
- 3. "Your Email Correspondences" button allows you to view correspondence documents.