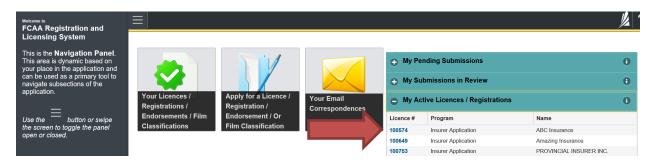

### **Dashboard Buttons**

- 1. "Your Licences" button allows you to view all active licences currently associated with your user account. By clicking any item in this list, you will be taken to the licence page where you can view/print your licence and review other important details.
- 2. "Apply for a Licence" button allows you to start the application process for a new licence.
- 3. "Your Email Correspondences" button allows you to view correspondence documents.

#### Portals

- 7. "My Pending Submissions" includes all submission that you are currently working on and have not submitted. This portal also includes submissions that have been returned to you by our office for more information.
- 8. "My Submissions in Review" portal list includes all submissions that you have successfully submitted to FCAA for review.
- 9. "My Active LIcences/Registrations" includes all active licences currently associated with your user account. By clicking any item in this list, you will be taken to the licence page where you can view/print your licence and review other important details.
- 10. "My Licences/Registrations that Require Action" portal will show you if you have any submissions due for your licence that you have not started or not completed.