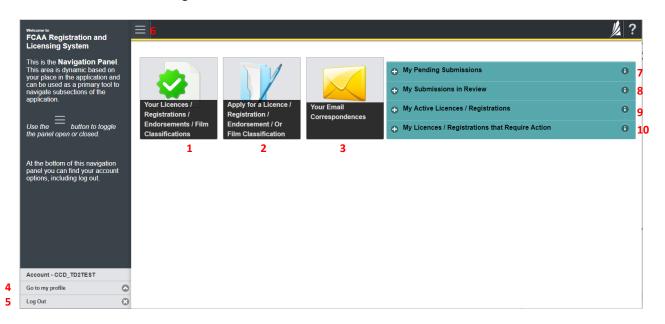

### **Dashboard Buttons**

- 1. "Your Licences" button allows you to view all active licences currently associated with your user account. By clicking any item in this list, you will be taken to the licence page where you can view/print your licence and review other important details.
- 2. "Apply for a Licence" button allows you to start the application process for a new licence.
- 3. "Your Email Correspondences" button allows you to view correspondence documents.

#### Portals

- 7. "My Pending Submissions" includes all submission that you are currently working on and have not submitted. This portal also includes submissions that have been returned to you by our office for more information.
- 8. "My Submissions in Review" portal list includes all submissions that you have successfully submitted to FCAA for review.
- 9. "My Active LIcences/Registrations" includes all active licences currently associated with your user account. By clicking any item in this list, you will be taken to the licence page where you can view/print your licence and review other important details.
- 10. "My Licences/Registrations that Require Action" portal will show you if you have any submissions due for your licence that you have not started or not completed.