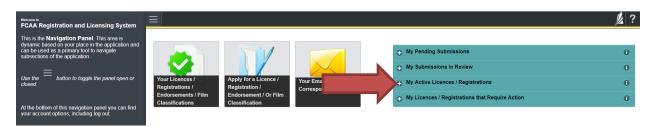

#### Portals

- 7. "My Pending Submissions" includes all submission that you are currently working on and have not submitted. This portal also includes submissions that have been returned to you by our office for more information.
- 8. "My Submissions in Review" portal list includes all submissions that you have successfully submitted to FCAA for review.
- 9. "My Active LIcences/Registrations" includes all active licences currently associated with your user account. By clicking any item in this list, you will be taken to the licence page where you can view/print your licence and review other important details.
- 10. "My Licences/Registrations that Require Action" portal will show you if you have any submissions due for your licence that you have not started or not completed.