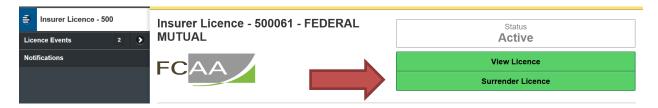

### **Dashboard Buttons**

- 1. "Your Licences" button allows you to view all active licences currently associated with your user account. By clicking any item in this list, you will be taken to the licence page where you can view/print your licence and review other important details.
- 2. "Apply for a Licence" button allows you to start the application process for a new licence.
- 3. "Your Email Correspondences" button allows you to view correspondence documents.