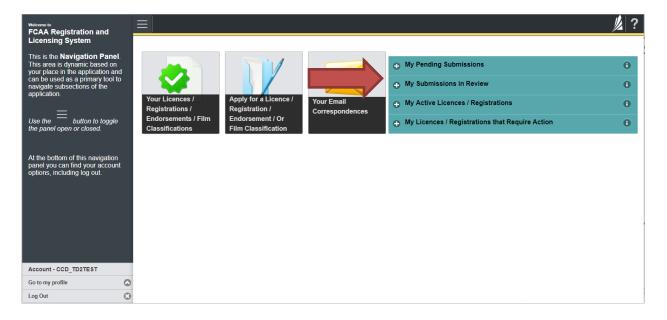

#### Portals

- 7. "My Pending Submissions" includes all submission that you are currently working on and have not submitted. This portal also includes submissions that have been returned to you by our office for more information.
- 8. "My Submissions in Review" portal list includes all submissions that you have successfully submitted to FCAA for review.
- 9. "My Active LIcences/Registrations" includes all active licences currently associated with your user account. By clicking any item in this list, you will be taken to the licence page where you can view/print your licence and review other important details.
- 10. "My Licences/Registrations that Require Action" portal will show you if you have any submissions due for your licence that you have not started or not completed.